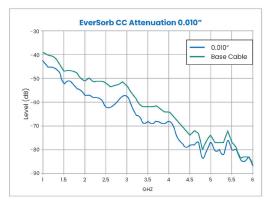

#### EverSorb CC Cable Coating

CR Technology utilizes sophisticated and advanced filler processing to create EverSorb CC Cable Coating. The result is a family of highly permeable materials designed for maximum RF absorption. With its unique formulation for EMI suppression, EverSorb CC provides versatile solutions that support a wide variety of cable noise related problems.

EverSorb CC Cable Coting materials eliminate signal mode issues in cable assemblies. The CC series is the only EMI noise absorption technology that can be either wrapped over the cable directly or seamlessly integrated over the wire under the jacket during the extrusion process.