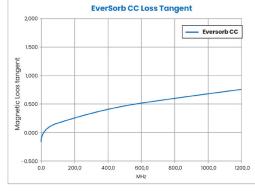

#### EverSorb CC Cable Coating

CR Technology utilizes sophisticated and advanced filler processing to create EverSorb CC Cable Coating. The result is a family of highly permeable materials designed for maximum RF absorption. With its unique formulation for EMI suppression, EverSorb CC provides versatile solutions that support a wide variety of cable noise related problems.

EverSorb CC Cable Coting materials eliminate signal mode issues in cable assemblies. The CC series is the only EMI noise absorption technology that can be either wrapped over the cable directly or seamlessly integrated over the wire under the jacket during the extrusion process.