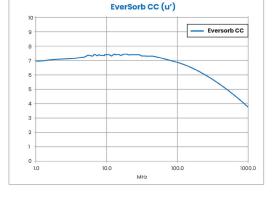

#### EverSorb CC Cable Coating

CR Technology utilizes sophisticated and advanced filler processing to create EverSorb CC Cable Coating. The result is a family of highly permeable materials designed for maximum RF absorption. With its unique formulation for EMI suppression, EverSorb CC provides versatile solutions that support a wide variety of cable noise related problems.

EverSorb CC Cable Coting materials eliminate signal mode issues in cable assemblies. The CC series is the only EMI noise absorption technology that can be either wrapped over the cable directly or seamlessly integrated over the wire under the jacket during the extrusion process.