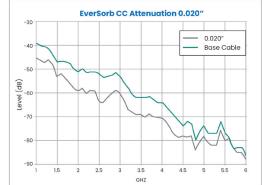

#### EverSorb CC Cable Coating

CR Technology utilizes sophisticated and advanced filler processing to create EverSorb CC Cable Coating. The result is a family of highly permeable materials designed for maximum RF absorption. With its unique formulation for EMI suppression, EverSorb CC provides versatile solutions that support a wide variety of cable noise related problems.

EverSorb CC Cable Coting materials eliminate signal mode issues in cable assemblies. The CC series is the only EMI noise absorption technology that can be either wrapped over the cable directly or seamlessly integrated over the wire under the jacket during the extrusion process.